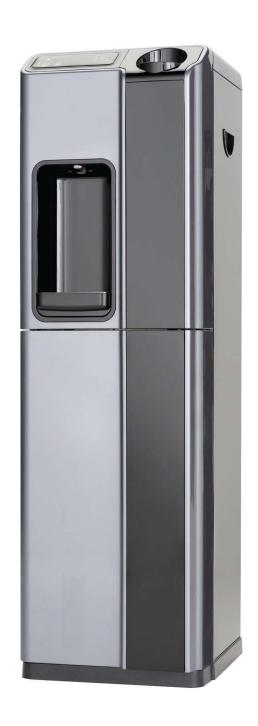

# H2O-1000

### Specifications & Features

Dimension: 13" Width x 15" Length x 42 Height

Shipping weight: 65 lbs Cold tank volume: 1 gallon Hot tank volume: 0.5 gallon

Cooling rate: 1.5 gal/hour 37-50°F Heating rate: 1.3 gal/hour 180°F

Hydraulic shut off system

Hot & cold water Hot water safety lock Hidden built-in cup holder Easy to use control Panel